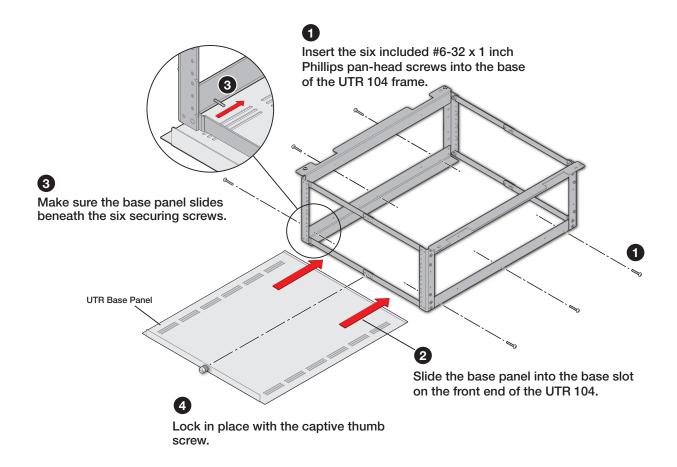

## **NOTES:**

- The UTR BP can be installed either before or after the main UTR 104 installation.
- The UTR BP must be installed before the UTR 104 FP.
- Locate the label marked "FRONT" to help identify the front end of the UTR 104 frame.

## **Installing the UTR Base Panel**

Figure 1. Installing the UTR BP

For information on safety guidelines, regulatory compliances, EMI/EMF compatibility, accessibility, and related topics, see the **Extron Safety and Regulatory Compliance Guide** on the Extron website.