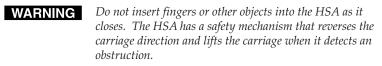

**WARNING** Do *not* rest beverage containers such as coffee cups on top of the HSA. There is danger of electrical shock and equipment damage if liquid is spilled into the HSA.

**CAUTION** *Do not* rest heavy objects on top of the HSA. The stepper motor can lift approximately 5 pounds only.