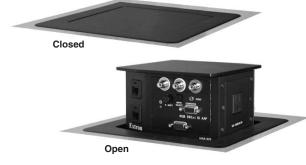

### About the HSA 822M and HSA 822MS

The Extron HSA 822M and HSA 822MS are furniture mounted, motorized architectural solutions for inconspicuous computer video interface connector access and control.

The HSA 822M has an ultra-thin metal surface that rests almost flush on the tabletop.

The HSA 822MS uses the removed portion of the table or similar material to rest flush within the table surface.

The motorized action is controlled by a remote control or pressure on the top surface. Safety devices prevent injury and equipment damage.

HSA 822M hideaway enclosure

Juce Story

 Extron Electronics, USA
 Extron Electronics, Europe

 1230 South Lewis Street
 Beeldschernweg 6C

 Anaheim, CA 92805
 S821 AH Amersfoort

 USA
 The Netherlands

 714.491.1500
 +3133.453.4000