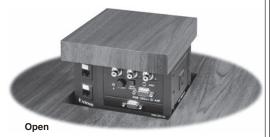

s the removed portion of the table or similar material to rest flush within the table surface.

The motorized action is controlled by a remote control or pressure on the top surface. Safety devices prevent injury and equipment damage.



HSA 822M hideaway enclosure

Juce Story

 Extron Electronics, USA
 Extron Electronics, Europe

 1230 South Lewis Street
 Beeldschernweg 6C

 Anaheim, CA 92805
 S821 AH Amersfoort

 USA
 The Netherlands

 714.491.1500
 +3133.453.4000

 Fax 714.491.1517
 Fax +31.33.453.4050

 De
 Extron Electronics, Asia

 135 Joo Seng Road, #04-01
 PM Industrial Building

 Singapore 368363
 +65.6383.4400

 Fax +65.6383.4664
 Fax +65.6383.4664

Extron Electronics, Japan Kyodo Building 16 Ichibancho Chiyoda-ku, Tokyo 102-0082 Japan +81.3.3511.7655 Fax +81.3.3511.7656 Closed



HSA 822MS hideaway enclosure

#### 68-617-05 Rev. A 01 05

## **Installation Configuration**

The HSA can be installed and configured to be operated locally by pushing on the top surface or remotely by any number of means, such as a computer keystroke, a control system command, or a pushbutton controller. Work with your installer to create a system that meets your needs.

## Operation

Raise or lower the platform to access or conceal the AAPs and connectors in any of the following ways (if enabled in your system):

- Touch a button on a locally constructed device.
- Make a control system command.
- Press down on the top of the enclosure.



**WARNING** Do *not* rest beverage containers such as coffee cups on top of the HSA. There is danger of electrical shock and equipment damage if liqu