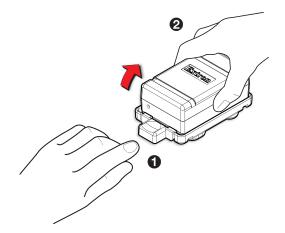

## Step 2: Attaching and Removing the 1205 C Power Supply

The ZipClip 50 features a quick-release tab that allows the mounted power supply to be quickly removed from the ZipClip 50 without the use of tools.

To **remove** the power supply from the ZipClip 50:

- 1. Press the quick-release tab (1) on the ZipClip 50.
- 2. Lift up on the power supply (2) before releasing the tab.