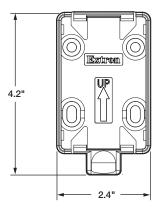

#### **Dimensions and Included Parts**

Mounting Screws (4)

Zip Ties (2)

| Extron Headquarters                      | Extron Asia     | Extron China       | Extron Australia |
|------------------------------------------|-----------------|--------------------|------------------|
| +1.800.633.9876 (Inside USA/Canada Only) | +65.6383.4400   | +86.21.3760.1568)  | +61.8.8351.2188  |
| Extron Europe                            | Extron Japan    | Extron Middle East | Extron India     |
| +31.33.453.4040                          | +81.3.3511.7655 | +971.4.299.1800    | +91.80.3055.3777 |