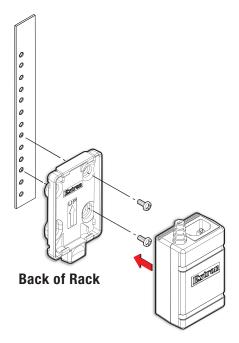

#### Step 1: Mounting the ZipClip 50

**Extron Electronics** 

The diagrams below and on the next page illustrate how the ZipClip 50 attaches to an underdesk mounting surface or to a rack using mounting screws (included).

## **Rack Rail Mounting**