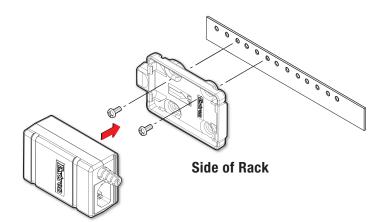

#### Step 1: Mounting the ZipClip 50

**Extron Electronics** 

The diagrams below and on the next page illustrate how the ZipClip 50 attaches to an underdesk mounting surface or to a rack using mounting screws (included).

## **Rack Rail Mounting**