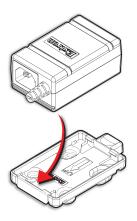

## Step 2: Attaching and Removing the 1205 C Power Supply

The ZipClip 50 features a quick-release tab that allows the mounted power supply to be quickly removed from the ZipClip 50 without the use of tools.

To attach the power supply into the ZipClip 50:

- 1. Attach the 1205 C power supply to the ZipClip 50 by inserting the bottom of the power supply into the ZipClip 50 and pressing it into place.
- 2. Press the power supply into the ZipClip 50. It snaps into place.