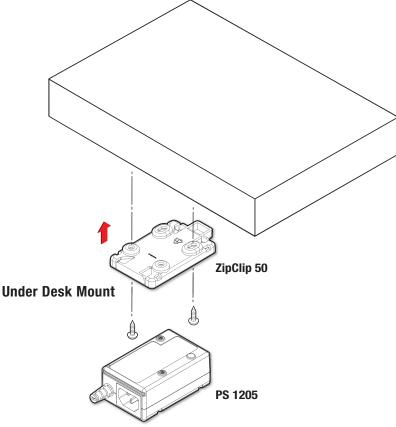

#### Step 1: Mounting the ZipClip 50

**Extron Electronics** 

The diagrams below and on the next page illustrate how the ZipClip 50 attaches to an underdesk mounting surface or to a rack using mounting screws (included).

#### **Under Desk Mounting**