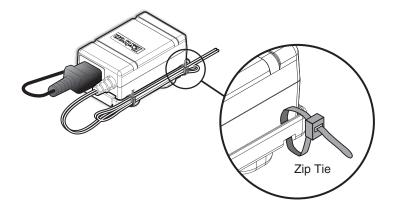

### Step 3: Securing the ZipClip 50 Using Zip Ties

The mounted 1205 C power supply and loose wiring can be secured to the ZipClip 50 using zip ties:

- 1. Insert zip ties along the notches on the side of the power supply and through the zip tie anchor points on the ZipClip 50.
- 2. Connect and pull the zip ties until they are secure. Do not over-tighten.