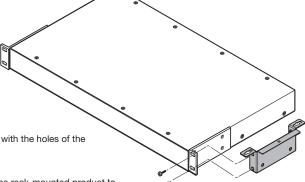

Align the holes of the UTM 100 with the holes of the rack ear, as shown at right.

2 Use the screws provided with the rack-mounted product to attach the UTM 100.