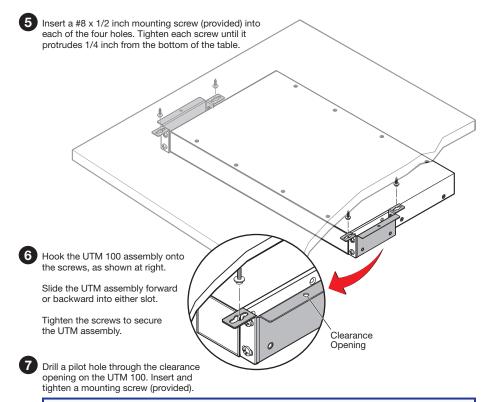

## Mounting the UTM 100 Assembly

3 Hold the UTM 100 assembly under the desk or table at the mounting location, and mark the locations of the four mounting holes.

> Mounting Hole

4 Drill a 3/32 inch (2.38 mm) diameter pilot hole at each of the four marked locations.

**ATTENTION:** Do not drill through the table or furniture. If the table is too thin or of a different material for the supplied screws, use an appropriate type and length.

**ATTENTION:** Ne perçez pas à travers la table ou le meuble. Si la table est trop fine ou faite dans un matériau différent de celui pour lequel les vis fournies sont prévues, utilisez un type de matériau et une longueur appropriés.

### **UTM 100 and UTM 150 • Installation Guide (Continued)**

NOTE: If necessary for easier access, mark the location of the clearance opening, then remove the UTM system to drill the hole.