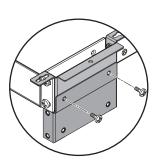

# **Mounting the UTM 150**

- 8 Use the provided #10-32 Phillips head screws to add one or more UTM 150 brackets to the UTM system (see image at right).
- Mount products on the UTM 150 brackets, as shown in steps 1 and 2 on the previous page.