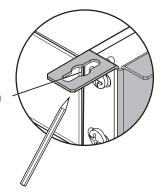

## Mounting the UTM 100 Assembly

3 Hold the UTM 100 assembly under the desk or table at the mounting location, and mark the locations of the four mounting holes.

> Mounting Hole

4 Drill a 3/32 inch (2.38 mm) diameter pilot hole at each of the four marked locations.