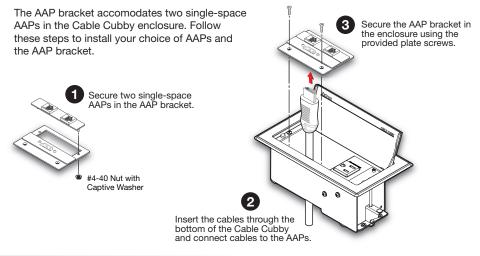

## Accessories for Cable Cubby 202 • Setup Guide

This guide provides instructions for assembling and installing two accessories for the Cable Cubby 202: the double-space AAP bracket and the Retractor bracket.

## AAP Bracket



## **Retractor Bracket**

The Retractor bracket accommodates up to three Retractor modules in the Cable Cubby enclosure. Follow the steps below to install the bracket and Retractor modules.



## **Retractor Dimensions**

When installing Retractor modules in the Cable Cubby, ensure that there is enough space for the Retractor assembly under the table (see the Retractor dimensions below).



68-2487-01 Rev. B 06 16

| Extron Headquarters<br>+1.800.633.9876<br>(Inside USA/Canada Only) |                                      | Extron Europe<br>+800.3987.6673<br>(Inside Europe<br>Only) | Extron Asia<br>+65.6383.4400<br>FAX:<br>+65.6383.4664 | Extron Japan<br>+81.3.3511.7655<br>FAX:<br>+81.3.3511.7656       | Extron China<br>+86.21.3760.1568<br>FAX:<br>+86.21.3760.1566 | Extron India<br>1800.3