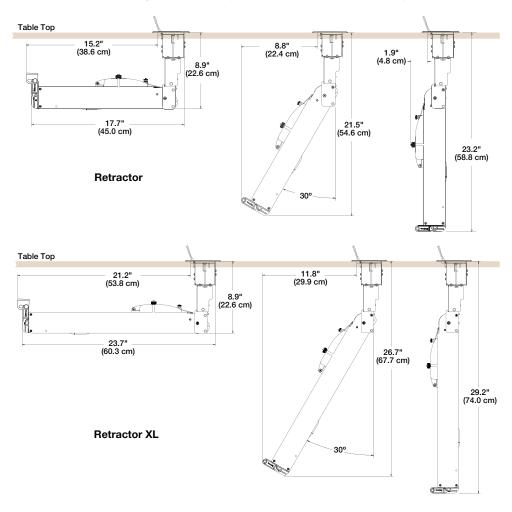

## **Retractor Dimensions**

When installing Retractor modules in the Cable Cubby, ensure that there is enough space for the Retractor assembly under the table (see the Retractor dimensions below).

68-2487-01 Rev. B 06 16