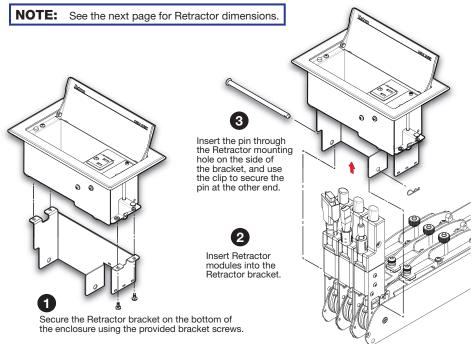

## **Retractor Bracket**

The Retractor bracket accommodates up to three Retractor modules in the Cable Cubby enclosure. Follow the steps below to install the bracket and Retractor modules.