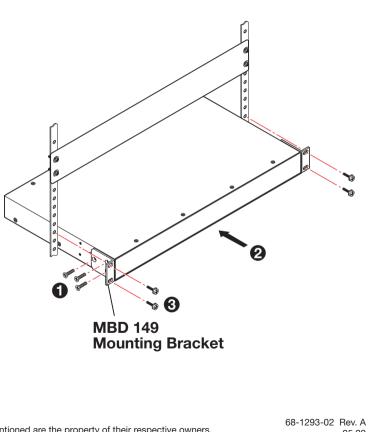

- 1. If necessary, remove rubber feet from the bottom of the device to be installed.
- Attach a mounting bracket on each side the device using three included flat head machine screws per bracket (see 1 in the figure at right). Some products may require only two screws.
- 3. Fasten the device to the rack.
  - a. Insert the device into the rack (2).
  - **b.** Insert the larger pan head machine screws (included) through the front bracket slots and into the rack (③).
  - c. Use a screwdriver to hand tighten the screws to secure the brackets to the rack.